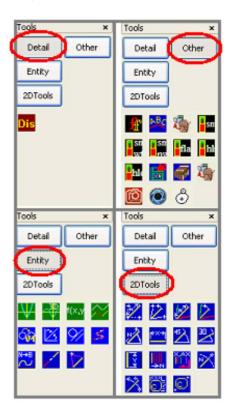

## **Accessing the TOOLS CDE [KN131]**

How can I find the extra tools available in the TOOLS CDE?

You may have seen a collection of additional tools used in KeyCreator that are in the two main palettes or Menu pulldowns. Additional functions like this are typically provided as CDE's and are not part of the core code.

The most extensive CDE is the TOOLS.CDE. To access this, click on CDE OPEN in the ADD-INS Pulldown Menu.

Then, click on the TOOLS.cde.

The TOOLS Palette will appear at the left side of your screen.

There are four sections with a collection of very interesting tools. If you find a tool that you will use often, you can move the Icon to one of your active toolbars so it is always handy.