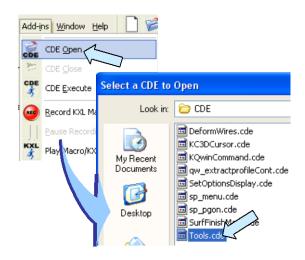

The most extensive CDE is the TOOLS.CDE. To access this, click on CDE OPEN in the ADD-INS Pulldown Menu.

Then, click on the TOOLS.cde.

The TOOLS Palette will appear at the left side of your screen.

There are four sections with a collection of very interesting tools. If you find a tool that you will use often, you can move the Icon to one of your active toolbars so it is always handy.